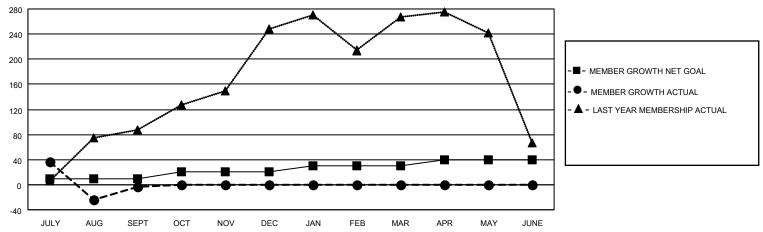

## MONTHLY MEMBERSHIP PROGRESS REPORT

**LOCATION REP OF BANGLADESH** 

District 315B4

Results as of: 9/30/2021

| Clubs                 |               |           |               | Members               |                        |                         |                                                    |
|-----------------------|---------------|-----------|---------------|-----------------------|------------------------|-------------------------|----------------------------------------------------|
| RESULTS FOR 2021-2022 |               |           |               | RESULTS FOR 2021-2022 |                        |                         |                                                    |
| QUARTER               | NEW CLUB GOAL | NEW CLUBS | DROPPED CLUBS | QUARTER MEME          | BER GROWTH NET<br>GOAL | MEMBER GROWTH<br>ACTUAL | DROPPED<br>MEMBERS ACTUAL<br>(including transfers) |
| JULY/AUG/SEPT         | 3             | 2         | 7             | JULY/AUG/SEPT         | 10                     | 149                     | 142                                                |
| OCT/NOV/DEC           | 3             | 0         | 0             | OCT/NOV/DEC           | 10                     | 0                       | 0                                                  |
| JAN/FEB/MAR           | 1             | 0         | 0             | JAN/FEB/MAR           | 10                     | 0                       | 0                                                  |
| APR/MAY/JUNE          | 1             | 0         | 0             | APR/MAY/JUNE          | 10                     | 0                       | 0                                                  |

## GOALS AND ACTUAL MEMBERS CUMULATIVE

| DROPPED CLUBS: 7 |     | 30 CLUBS OF 90 ADDED 1 OR<br>MORE NEW MEMBERS | GENDER DISTRIBUTION                 |                                |  |
|------------------|-----|-----------------------------------------------|-------------------------------------|--------------------------------|--|
|                  |     | INORE NEW INLINIBERS                          | MALE<br>FEMALE                      | 2,145 (81.16%)<br>497 (18.80%) |  |
| DROPPED MEMBERS  |     |                                               | NON BINARY<br>PREFER NOT TO ANSWER  | 0 (0.00%)<br>1 (0.04%)         |  |
| DECEASED         | 2   |                                               | THE ENTION TO ANSWER                | 1 (0.0470)                     |  |
| CLUB CANCELLED   | 107 | CLICK HERE FOR CUMULATIVE                     | TOTAL FAMILY UNIT MEMBERS           | 979                            |  |
| OTHER            | 33  | MEMBERSHIP DATA                               |                                     |                                |  |
| TOTAL            | 142 |                                               | FAMILY MEMBERS PAYING HALF DUES 650 |                                |  |
|                  |     |                                               |                                     |                                |  |