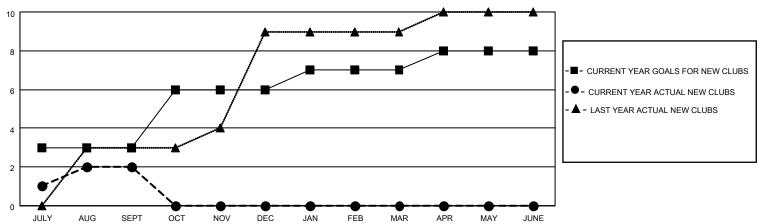

## MONTHLY MEMBERSHIP PROGRESS REPORT

**LOCATION REP OF BANGLADESH** 

District 315B4

Results as of: 9/30/2021

| Clubs                 |               |           |               | Members               |                        |                         |                                                    |
|-----------------------|---------------|-----------|---------------|-----------------------|------------------------|-------------------------|----------------------------------------------------|
| RESULTS FOR 2021-2022 |               |           |               | RESULTS FOR 2021-2022 |                        |                         |                                                    |
| QUARTER               | NEW CLUB GOAL | NEW CLUBS | DROPPED CLUBS | QUARTER MEME          | BER GROWTH NET<br>GOAL | MEMBER GROWTH<br>ACTUAL | DROPPED<br>MEMBERS ACTUAL<br>(including transfers) |
| JULY/AUG/SEPT         | 3             | 2         | 7             | JULY/AUG/SEPT         | 10                     | 149                     | 142                                                |
| OCT/NOV/DEC           | 3             | 0         | 0             | OCT/NOV/DEC           | 10                     | 0                       | 0                                                  |
| JAN/FEB/MAR           | 1             | 0         | 0             | JAN/FEB/MAR           | 10                     | 0                       | 0                                                  |
| APR/MAY/JUNE          | 1             | 0         | 0             | APR/MAY/JUNE          | 10                     | 0                       | 0                                                  |

## GOALS AND ACTUAL NEW CLUBS CUMULATIVE